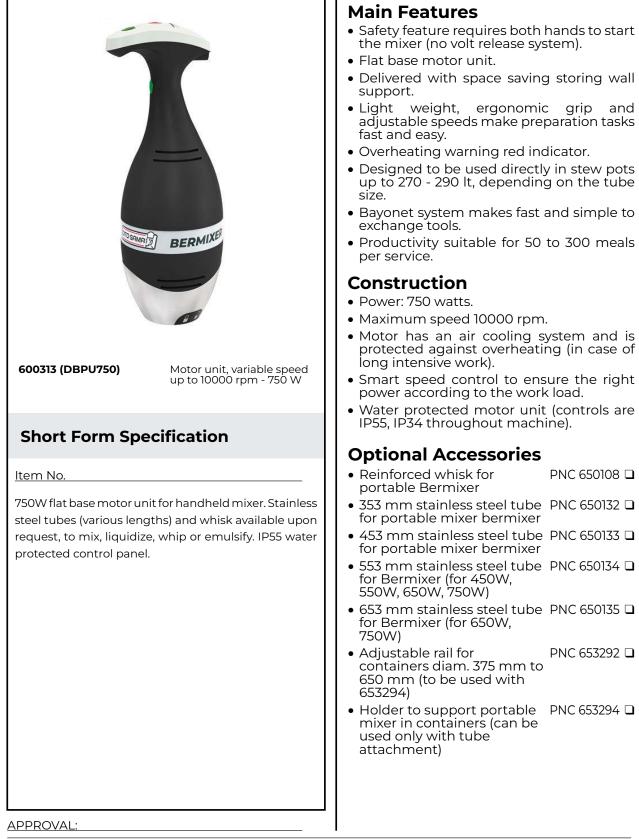

## Hand held Mixers Motor Unit for Bermixer PRO Turbo 750 W

| ITEM #       |  |
|--------------|--|
| MODEL #      |  |
| NAME #       |  |
| <u>SIS #</u> |  |
| AIA #        |  |
|              |  |

and

Hand held Mixers Motor Unit for Bermixer PRO Turbo 750 W

The company reserves the right to make modifications to the products without prior notice. All information correct at time of printing.