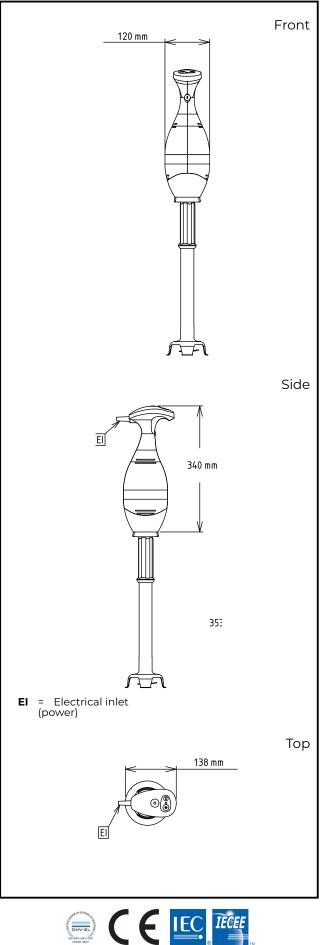

## Hand held Mixers Motor Unit for Bermixer PRO Turbo 750 W

|         | •   |
|---------|-----|
| I C C T | ric |
| lect    | IIC |

| Supply voltage:<br>Electrical power, max:<br>Total Watts: | 220-240 V/1 ph/50/60 Hz<br>0.75 kW<br>0.75 kW |
|-----------------------------------------------------------|-----------------------------------------------|
| Key Information:                                          |                                               |
| External dimensions,<br>Width:                            | 138 mm                                        |
| External dimensions,<br>Depth:                            | 120 mm                                        |
| External dimensions,<br>Height:                           | 340 mm                                        |
| Shipping weight:                                          | 3.66 kg                                       |